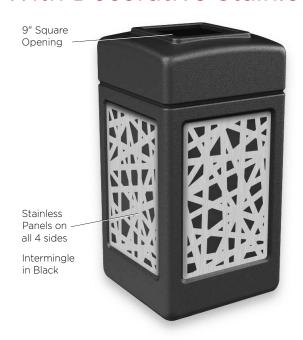

## With Decorative Stainless Steel Panels

| Description                        | Color                                                                                   |
|------------------------------------|-----------------------------------------------------------------------------------------|
| Reeds Design                       | Black                                                                                   |
| Reeds Design                       | Brown                                                                                   |
| Intermingle Design                 | Black                                                                                   |
| Horizontal Lines Design            | Black                                                                                   |
| Cattails Design<br>Cattails Design | Black<br>Brown                                                                          |
|                                    | Reeds Design Reeds Design  Intermingle Design  Horizontal Lines Design  Cattails Design |

Unit Size: 18 ½" W x 18 ½" L x 34 ½" H

Decorative stainless steel designs create an upscale appearance that complements any design style throughout your property.

## 4 Unique Design Patterns

Reeds

rmingle

Horizontal Lines

Cattail:

- 42-gallon trash receptacles ship fully assembled
- Snap-lock lid keeps lid attached to the base
- Durable polyethylene waste container with decorative stainless steel panels is built for indoor or outdoor use
- Stainless steel panels are bolted to receptacle for a long service life
- Grab Bag<sup>™</sup> system secures trash bag in place for a clean appearance and hassle-free maintenance
- Large 9" opening for convenient disposal
- ADA compliant
- No assembly required, stainless panels ship affixed to side of waste container