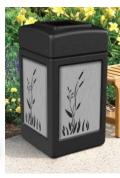

## With Decorative Stainless Steel Panels

| Description                        | Color                                                                                   |
|------------------------------------|-----------------------------------------------------------------------------------------|
| Reeds Design                       | Black                                                                                   |
| Reeds Design                       | Brown                                                                                   |
| Intermingle Design                 | Black                                                                                   |
| Horizontal Lines Design            | Black                                                                                   |
| Cattails Design<br>Cattails Design | Black<br>Brown                                                                          |
|                                    | Reeds Design Reeds Design  Intermingle Design  Horizontal Lines Design  Cattails Design |

Unit Size: 18 ½" W x 18 ½" L x 34 ½" H

Decorative stainless steel designs create an upscale appearance that complements any design style throughout your property.

## 4 Unique Design Patterns

Reeds

rmingle

Horizontal Lines

Cattail:

- 42-gallon trash receptacles ship fully assembled
- Snap-lock lid keeps lid attached to the base
- Durable polyethylene waste container with decorative stainless steel panels is built for indoor or outdoor use
- Stainless steel panels are bolted to receptacle for a long service life
- Grab Bag<sup>™</sup> system secures trash bag in place for a clean appearance and hassle-free maintenance
- Large 9" opening for convenient disposal
- ADA compliant
- No assembly required, stainless panels ship affixed to side of waste container