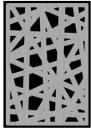

## With Decorative Stainless Steel Panels

| Description                        | Color                                                                                   |
|------------------------------------|-----------------------------------------------------------------------------------------|
| Reeds Design                       | Black                                                                                   |
| Reeds Design                       | Brown                                                                                   |
| Intermingle Design                 | Black                                                                                   |
| Horizontal Lines Design            | Black                                                                                   |
| Cattails Design<br>Cattails Design | Black<br>Brown                                                                          |
|                                    | Reeds Design Reeds Design  Intermingle Design  Horizontal Lines Design  Cattails Design |

## 4 Unique Design Patterns

Reeds

rmingle

Horizontal Lines

Cattail:

- 42-gallon trash receptacles ship fully assembled
- Snap-lock lid keeps lid attached to the base
- Durable polyethylene waste container with decorative stainless steel panels is built for indoor or outdoor use
- Stainless steel panels are bolted to receptacle for a long service life
- Grab Bag<sup>™</sup> system secures trash bag in place for a clean appearance and hassle-free maintenance
- Large 9" opening for convenient disposal
- ADA compliant
- No assembly required, stainless panels ship affixed to side of waste container