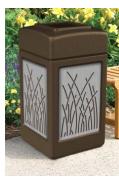

## With Decorative Stainless Steel Panels

| Description                        | Color                                                                                   |
|------------------------------------|-----------------------------------------------------------------------------------------|
| Reeds Design                       | Black                                                                                   |
| Reeds Design                       | Brown                                                                                   |
| Intermingle Design                 | Black                                                                                   |
| Horizontal Lines Design            | Black                                                                                   |
| Cattails Design<br>Cattails Design | Black<br>Brown                                                                          |
|                                    | Reeds Design Reeds Design  Intermingle Design  Horizontal Lines Design  Cattails Design |

Unit Size: 18 ½" W x 18 ½" L x 34 ½" H

Decorative stainless steel designs create an upscale appearance that complements any design style throughout your property.

## 4 Unique Design Patterns

Reeds

rmingle

Horizontal Lines

Cattail:

- 42-gallon trash receptacles ship fully assembled
- Snap-lock lid keeps lid attached to the base
- Durable polyethylene waste container with decorative stainless steel panels is built for indoor or outdoor use
- Stainless steel panels are bolted to receptacle for a long service life
- Grab Bag<sup>™</sup> system secures trash bag in place for a clean appearance and hassle-free maintenance
- Large 9" opening for convenient disposal
- ADA compliant
- No assembly required, stainless panels ship affixed to side of waste container