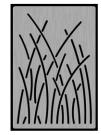

## With Decorative Stainless Steel Panels

| Description                        | Color                                                                                   |
|------------------------------------|-----------------------------------------------------------------------------------------|
| Reeds Design                       | Black                                                                                   |
| Reeds Design                       | Brown                                                                                   |
| Intermingle Design                 | Black                                                                                   |
| Horizontal Lines Design            | Black                                                                                   |
| Cattails Design<br>Cattails Design | Black<br>Brown                                                                          |
|                                    | Reeds Design Reeds Design  Intermingle Design  Horizontal Lines Design  Cattails Design |

## 4 Unique Design Patterns

Reeds

rmingle

Horizontal Lines

Cattail:

- 42-gallon trash receptacles ship fully assembled
- Snap-lock lid keeps lid attached to the base
- Durable polyethylene waste container with decorative stainless steel panels is built for indoor or outdoor use
- Stainless steel panels are bolted to receptacle for a long service life
- Grab Bag<sup>™</sup> system secures trash bag in place for a clean appearance and hassle-free maintenance
- Large 9" opening for convenient disposal
- ADA compliant
- No assembly required, stainless panels ship affixed to side of waste container