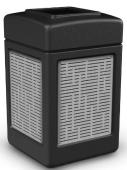

## With Decorative Stainless Steel Panels

| Description                        | Color                                                                                   |
|------------------------------------|-----------------------------------------------------------------------------------------|
| Reeds Design                       | Black                                                                                   |
| Reeds Design                       | Brown                                                                                   |
| Intermingle Design                 | Black                                                                                   |
| Horizontal Lines Design            | Black                                                                                   |
| Cattails Design<br>Cattails Design | Black<br>Brown                                                                          |
|                                    | Reeds Design Reeds Design  Intermingle Design  Horizontal Lines Design  Cattails Design |

Unit Size: 18 ½" W x 18 ½" L x 34 ½" H

Decorative stainless steel designs create an upscale appearance that complements any design style throughout your property.

## 4 Unique Design Patterns

Reeds

rmingle

Horizontal Lines

Cattail:

- 42-gallon trash receptacles ship fully assembled
- Snap-lock lid keeps lid attached to the base
- Durable polyethylene waste container with decorative stainless steel panels is built for indoor or outdoor use
- Stainless steel panels are bolted to receptacle for a long service life
- Grab Bag<sup>™</sup> system secures trash bag in place for a clean appearance and hassle-free maintenance
- Large 9" opening for convenient disposal
- ADA compliant
- No assembly required, stainless panels ship affixed to side of waste container