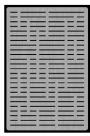

## With Decorative Stainless Steel Panels

| Description                        | Color                                                                                   |
|------------------------------------|-----------------------------------------------------------------------------------------|
| Reeds Design                       | Black                                                                                   |
| Reeds Design                       | Brown                                                                                   |
| Intermingle Design                 | Black                                                                                   |
| Horizontal Lines Design            | Black                                                                                   |
| Cattails Design<br>Cattails Design | Black<br>Brown                                                                          |
|                                    | Reeds Design Reeds Design  Intermingle Design  Horizontal Lines Design  Cattails Design |

## 4 Unique Design Patterns

Reeds

rmingle

Horizontal Lines

Cattail:

- 42-gallon trash receptacles ship fully assembled
- Snap-lock lid keeps lid attached to the base
- Durable polyethylene waste container with decorative stainless steel panels is built for indoor or outdoor use
- Stainless steel panels are bolted to receptacle for a long service life
- Grab Bag<sup>™</sup> system secures trash bag in place for a clean appearance and hassle-free maintenance
- Large 9" opening for convenient disposal
- ADA compliant
- No assembly required, stainless panels ship affixed to side of waste container